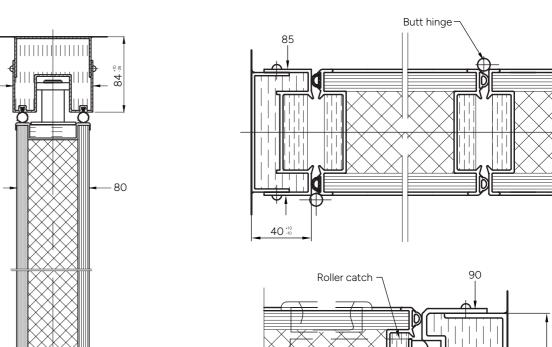

## **Panel Details**

**Vertical Section** 

80

**Horizontal Section - Wall Jambs** 

## **Features**

**Height:** Up to 6,000mm Panel Width: Upto 900mm **Sound Reduction:** Up to Rw 52dB

Panel Thickness: 80mm

Suspension method: Floor supported with top guide or top hung

**Operation Mode:** Manual Panel Type: Hinged

**Seal Type:** Fixed top and bottom sweep strips Panel Construction: Aluminium frame

Panel Weight: Up to 42kg/m2

Fireproof Qualities: Class 1, Class 0, F30, F60 Pass Door Panels: Full height only single or double