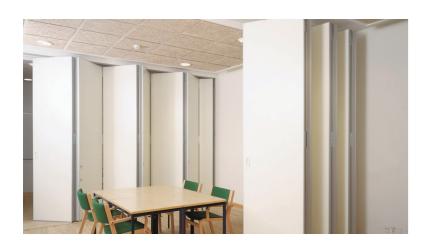

## Type 200

London Wall Type 200 is a sliding folding partition system of purpose made flat panels hinged together, to slide and fold to one or both sides within an alternative opening. Available primarily as a floor supported bottom roller system or as a top hung alternative option.

**Overview Layout Types** 

Panels have extra stability by means of a locking arrangement. Each alternate panel contains an espagnolette bolt mechanism operated via a detachable handle at a convenient height from the floor. The locking pin engages the floor rail and top track to ensure the panels close flat, flush and are rigid. The leading panel in the opening can be used as a full height pass door if required. Pass doors have flush pull handles and roller catch fitted; a lock can also be fitted.

**Usage:** Internal

Panel Edges: Exposed SAA or powder coated

Panel Finishes: Laminate, HP Laminate, Veneer, Fabric, Steel

Other Options: Corner, Junction, Glazed cut outs

Stacking Options: Centre fold, End fold