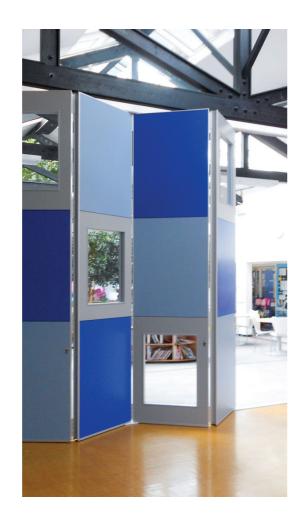

**Usage:** Internal

Panel Edges: Exposed SAA or powder coated

Panel Finishes: Laminate, HP Laminate, Veneer, Fabric, Steel

Other Options: Corner, Junction, Glazed cut outs

Stacking Options: Centre fold, End fold