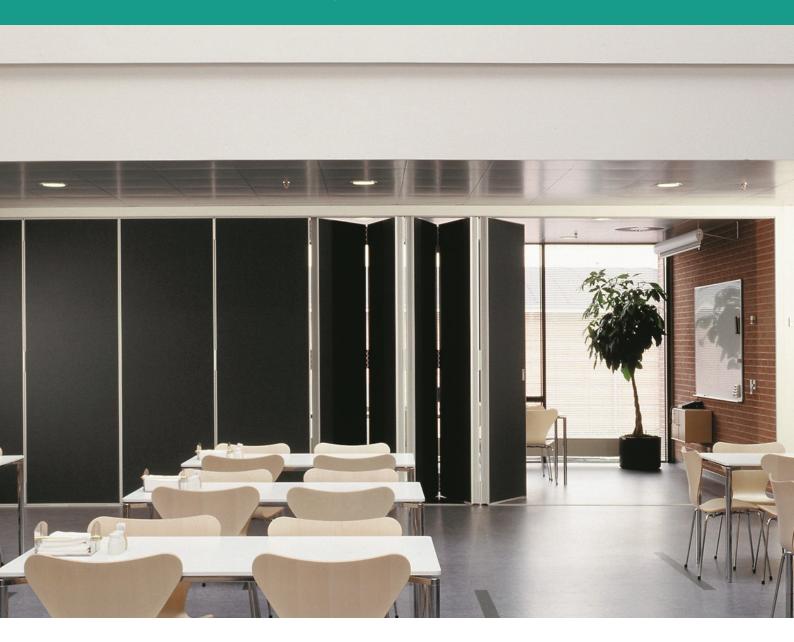

## Type 200

London Wall Type 200 is a sliding folding partition system of purpose made flat panels hinged together, to slide and fold to one or both sides within an alternative opening. Available primarily as a floor supported bottom roller system or as a top hung alternative option.

**Overview Layout Types** 

Panels have extra stability by means of a locking arrangement. Each alternate panel contains an espagnolette bolt mechanism operated via a detachable handle at a convenient height from the floor. The locking pin engages the floor rail and top track to ensure the panels close flat, flush and are rigid. The leading panel in the opening can be used as a full height pass door if required. Pass doors have flush pull handles and roller catch fitted; a lock can also be fitted.

- Continuously hinged panels
- Floor supported or top hung
- Sound reduction up to Rw 52dB
- Multiple stacking options

1. End Fold - Single

2. Centre Fold - Single

3. End Fold - Bi-Parting

4. Centre Fold - Bi-Parting

**Usage:** Internal

Panel Edges: Exposed SAA or powder coated

Panel Finishes: Laminate, HP Laminate, Veneer, Fabric, Steel

Other Options: Corner, Junction, Glazed cut outs

Stacking Options: Centre fold, End fold