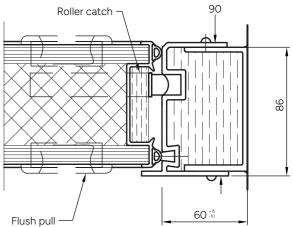

**Overview Layout Types** 

Panels have extra stability by means of a locking arrangement. Each alternate panel contains an espagnolette bolt mechanism operated via a detachable handle at a convenient height from the floor. The locking pin engages the floor rail and top track to ensure the panels close flat, flush and are rigid. The leading panel in the opening can be used as a full height pass door if required. Pass doors have flush pull handles and roller catch fitted; a lock can also be fitted.

## **Panel Details**

**Vertical Section** 

80

**Horizontal Section - Wall Jambs** 

**Seal Type:** Fixed top and bottom sweep strips Panel Construction: Aluminium frame

Panel Weight: Up to 42kg/m2

Fireproof Qualities: Class 1, Class 0, F30, F60 Pass Door Panels: Full height only single or double