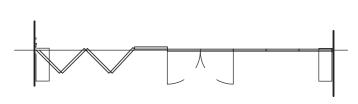

**Overview Layout Types** 

Panels have extra stability by means of a locking arrangement. Each alternate panel contains an espagnolette bolt mechanism operated via a detachable handle at a convenient height from the floor. The locking pin engages the floor rail and top track to ensure the panels close flat, flush and are rigid. The leading panel in the opening can be used as a full height pass door if required. Pass doors have flush pull handles and roller catch fitted; a lock can also be fitted.

- Continuously hinged panels
- Floor supported or top hung
- Sound reduction up to Rw 52dB
- Multiple stacking options

1. End Fold - Single

2. Centre Fold - Single

3. End Fold - Bi-Parting

4. Centre Fold - Bi-Parting