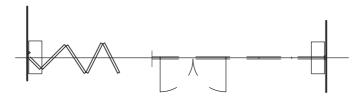

**Overview Layout Types** 

Panels have extra stability by means of a locking arrangement. Each alternate panel contains an espagnolette bolt mechanism operated via a detachable handle at a convenient height from the floor. The locking pin engages the floor rail and top track to ensure the panels close flat, flush and are rigid. The leading panel in the opening can be used as a full height pass door if required. Pass doors have flush pull handles and roller catch fitted; a lock can also be fitted.

- Continuously hinged panels
- Floor supported or top hung
- Sound reduction up to Rw 52dB
- Multiple stacking options

1. End Fold - Single

2. Centre Fold - Single

3. End Fold - Bi-Parting

4. Centre Fold - Bi-Parting