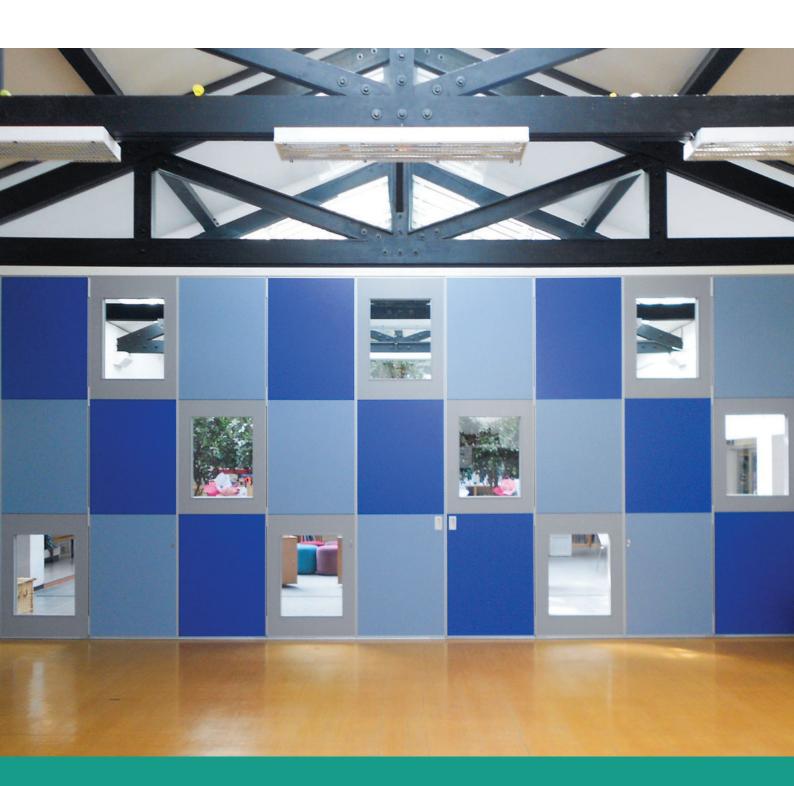

**Usage:** Internal

Panel Edges: Exposed SAA or powder coated

Panel Finishes: Laminate, HP Laminate, Veneer, Fabric, Steel

Other Options: Corner, Junction, Glazed cut outs

Stacking Options: Centre fold, End fold