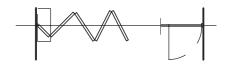

- Continuously hinged panels
- Floor supported or top hung
- Sound reduction up to Rw 52dB
- Multiple stacking options

1. End Fold - Single

2. Centre Fold - Single

3. End Fold - Bi-Parting

4. Centre Fold - Bi-Parting