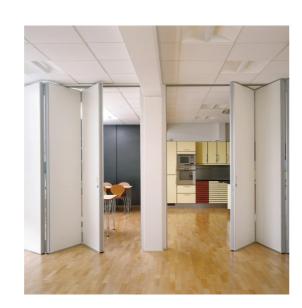

## Type 200

London Wall Type 200 is a sliding folding partition system of purpose made flat panels hinged together, to slide and fold to one or both sides within an alternative opening. Available primarily as a floor supported bottom roller system or as a top hung alternative option.

**Overview Layout Types** 

Panels have extra stability by means of a locking arrangement. Each alternate panel contains an espagnolette bolt mechanism operated via a detachable handle at a convenient height from the floor. The locking pin engages the floor rail and top track to ensure the panels close flat, flush and are rigid. The leading panel in the opening can be used as a full height pass door if required. Pass doors have flush pull handles and roller catch fitted; a lock can also be fitted.

- Continuously hinged panels
- Floor supported or top hung
- Sound reduction up to Rw 52dB
- Multiple stacking options

1. End Fold - Single

2. Centre Fold - Single

3. End Fold - Bi-Parting

4. Centre Fold - Bi-Parting